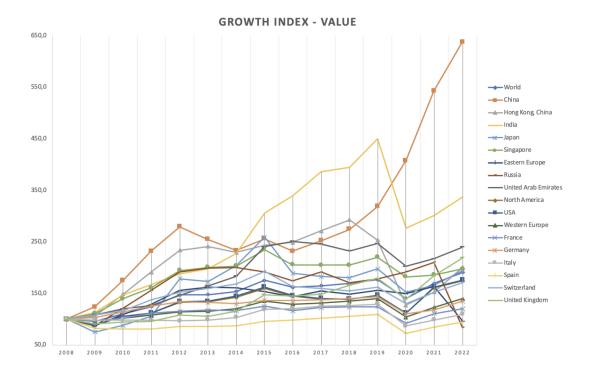

### 2. Market analysis.

The global market for luxury watches is currently valued at \$47.92b with a compound annual growth rate (CAGR) of 3.25% projected for 2021-2026; the Italian market has reached a value of 1.83 billion in 2021, as witnessed by research conducted by GfK Italy. Today the reselling market is worth between \$18 billion and \$20 billion, with a projected annual growth rate of around 10 percent until 2025. According to Deloitte's report, the second pulse market will increase by 75 percent by 2030.

In 2020, the second-hand market grew by about 15 billion pounds. Luxury watches have beaten traditional asset classes (stocks, bonds, precious metals, real estate market) in recent years according to an analysis conducted by Bob's Watches, an e-commerce retailer of Rolex. Its team analyzed how prices have performed over the past decade compared to the performance of stocks, bonds, real estate, and gold. Assessing the percentage increases for gold and real estate, based on inflation-adjusted gold values from macrotrends.net and average sales price data for homes sold in the United States from the Federal Reserve Economic Data (FRED) database, Rolex watches significantly outperformed both. As for the Dow Jones Industrial Average, returns have been comparable over the decade, but Rolex has filed significantly better over the five years. The average price of a used Rolex watch has risen from under \$5,000 in 2011 to over \$13,000 by the end of 2021. This paper is followed by tables with comparative charts highlighting the considerations above.

Generally we can say that over the past decade a combination of locked-in savings, growing markets, and broader interest in alternative assets has meant that

demand for the most sought-after watches far outstripped supply. Waiting lists have lengthened and prices on the secondhand market have skyrocketed. As has been the case throughout the Luxury sector, interest in the watch industry has intensified globally in recent years thanks to strong contributions from collectors and investors from Asian countries (China and Japan first and foremost), Eastern Europe, and Latin America. New technologies, large players in online sales, and the emergence of specialized marketplaces, such as Chrono24, have enhanced market access on a global scale, fueling the channel of buying and selling used and new. Also remember that the three main manufacturers (Rolex, Audemars Piguet, and Patek Philippe) are privately owned, so investors do not have the opportunity to participate in the fortunes of the three houses by investing in equity.