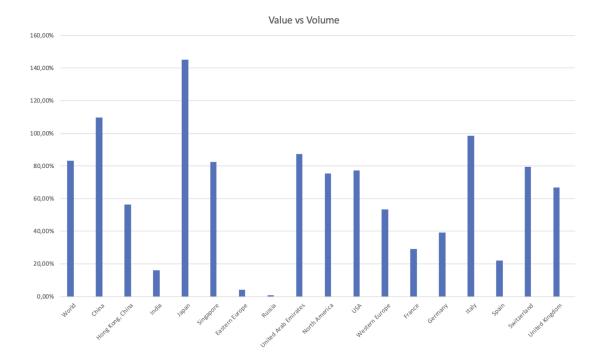

Today, transactions are moving more and more intensively in the digital marketplace especially for used but also on new; however, the offline sales channel remains the one most used by buyers, as can be seen from the attached graphs.