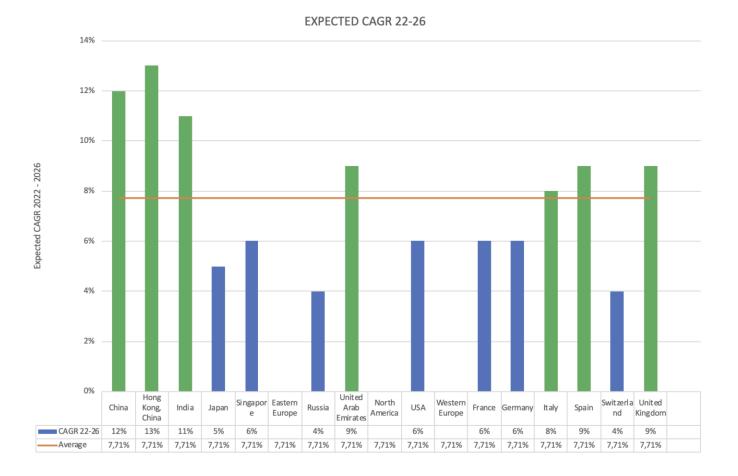

### 2. Market analysis.

The global market for luxury watches is currently valued at \$47.92b with a compound annual growth rate (CAGR) of 3.25% projected for 2021-2026; the Italian market has reached a value of 1.83 billion in 2021, as witnessed by research conducted by GfK Italy. Today the reselling market is worth between \$18 billion and \$20 billion, with a projected annual growth rate of around 10 percent until 2025. According to Deloitte's report, the second pulse market will increase by 75 percent by 2030.