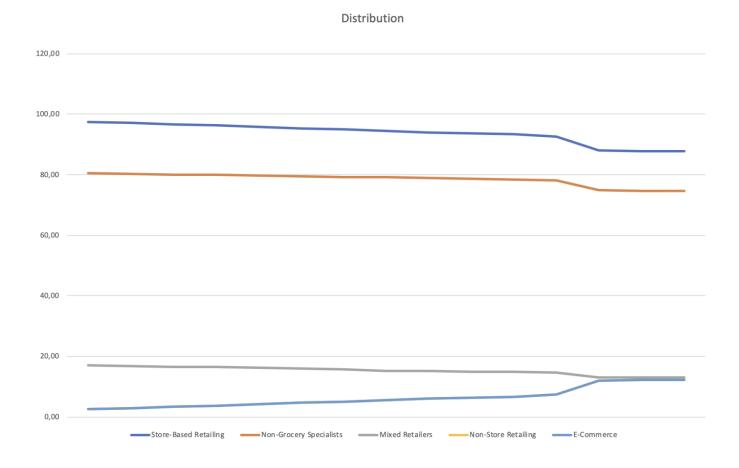

Today, transactions are moving more and more intensively in the digital marketplace especially for used but also on new; however, the offline sales channel remains the one most used by buyers, as can be seen from the attached graphs.